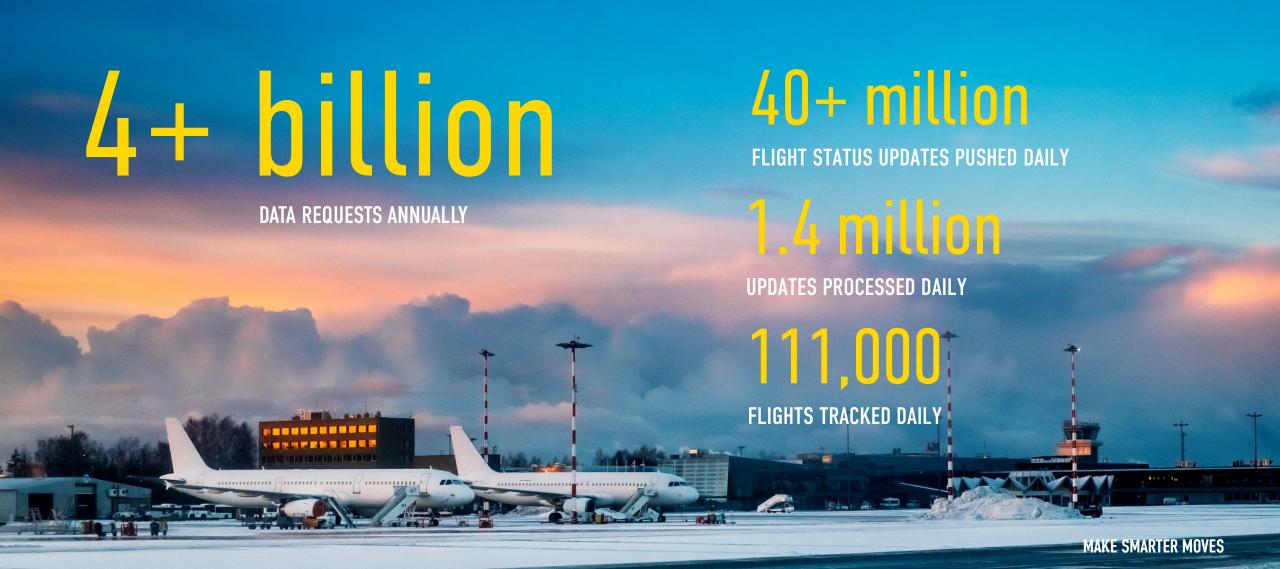

# SHARING FLIGHT STATUS DATA





















### DEMAND FOR FLIGHT STATUS CONTINUES TO GROW



### **CONSISTENCY MATTERS**

# OAG

#### **Passengers expect:**

- Accurate updates
- Cross platform reliability
- Better visibility
- More control



Example - Ministry of Civil Aviation's Air Sewa users missing Spicejet flight information.

### SMOOTHER OPERATIONS

#### Stakeholders need:

- Accuracy and consistency
- Real-time status
- A single truth
- Collaboration



# WHY SEND YOUR FLIGHT STATUS TO OAG





#### LEADING

Global provider of flight schedules and real-time flight status information



#### **CUSTOMERS**

Airlines, Airports, Service Providers, Government, Travel Tech, Metasearch and OTAs, Consultancies



#### **EXPERTS**

Aggregating, normalizing and delivering flight status data



#### CONSISTENT

Content across multiple platforms (terminal displays, web, mobile)