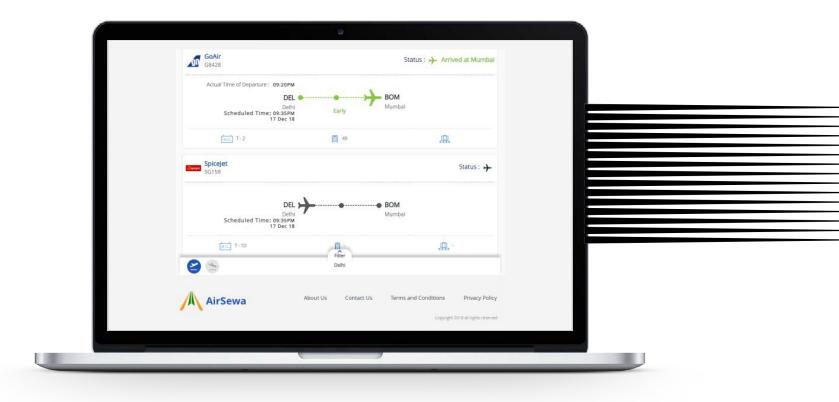

#### **Passengers expect:**

- Accurate updates
- Cross platform reliability
- Better visibility
- More control

Example - Ministry of Civil Aviation's Air Sewa users missing Spicejet flight information.