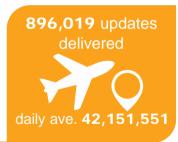

### **Flight Status**

896,019 **flight status updates** were **processed** each day in November

The daily average **delivered** each day was 42.151.551