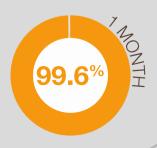

2,952,129 delivered daily ave. 98,404 As at the end of **November 2017.** 

the OAG database had **984 airlines** of which 837 operated under their own designator.

During the month, 99.6% of all schedules were updated.