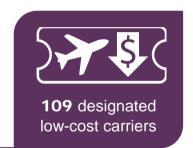

#### **Airline Profile**

The total number of designated low-cost carriers is 109 with 141 airlines filing Cargo & Truck (F&V) services

379 airlines that operate wide-bodied aircraft and/or F&V services are also held within the system