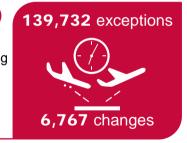

### **MCT (Minimum Connection Times)**

November 2017 saw **12,474 MCT status records** with a total of **139,732 MCT** <u>exception</u> records being registered on the database

The total number of **MCT changes** processed in November was **6,767** 