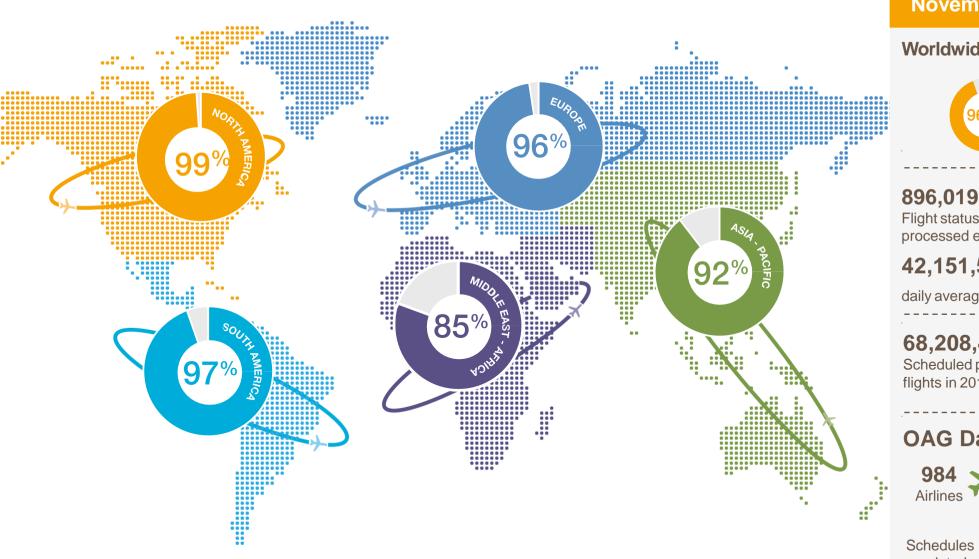

# Flight status coverage map

Flight Status information you can act on

### **Worldwide Coverage**

Flight status updates processed each day\*

42,151,551

daily average delivered\*