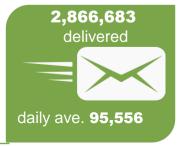

#### **Dynamic Messages**

The total number of **outbound dynamic messages** delivered within **1.21 minutes** of database validation throughout November was 2.866.683

The daily average amount delivered was 95,556