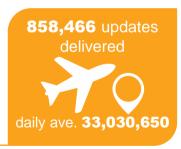

#### **Flight Status**

858,466 **flight status updates** were **processed** each day in November

The daily average **delivered** each day was 33.030.650