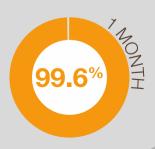

As at the end of **November 2016.** 

the OAG database had **946 airlines** of which 803 operated under their own designator

during the month,
99.6% of all schedules
were updated