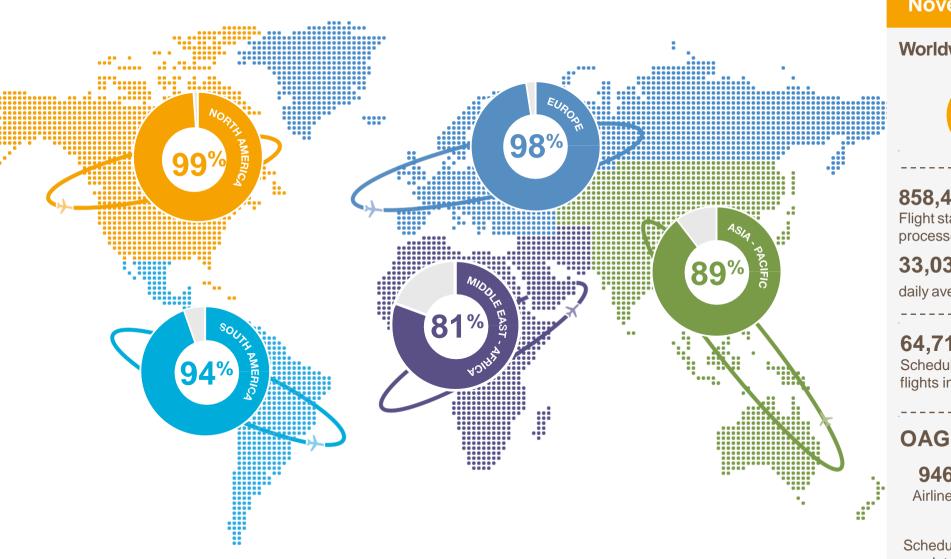

# OAG Flight status coverage map

**November 2016** 

**Worldwide Coverage** 

858,466

Flight status updates processed each day\*

33,030,650

daily average delivered\*

64,715,319

#### **Flight Status**

858,466 **flight status updates** were **processed** each day in November

The daily average **delivered** each day was 33.030.650