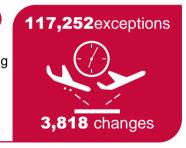

#### **MCT (Minimum Connection Times)**

November 2016 saw **12,274 MCT status records** with a total of **117,252 MCT** <u>exception</u> records being registered on the database

The total number of **MCT changes** processed in November was **3,818** 