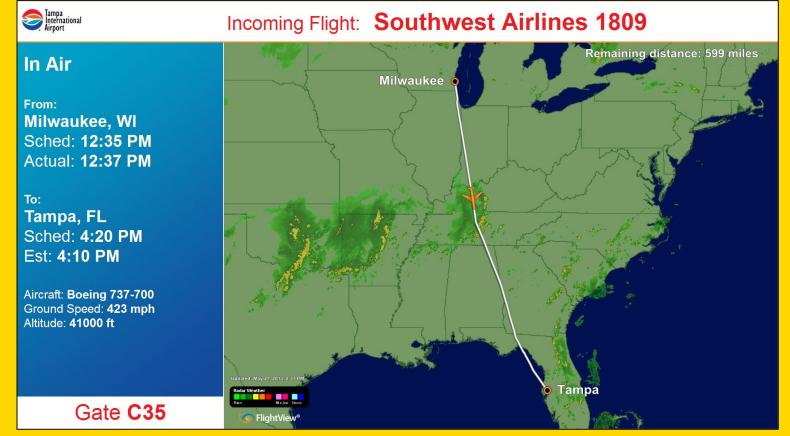

# Flight In Sight

- Used on Gate Displays and answers the all important question "Where is my plane?"
- Drive customers back into concessions
- Reduces customer support questions