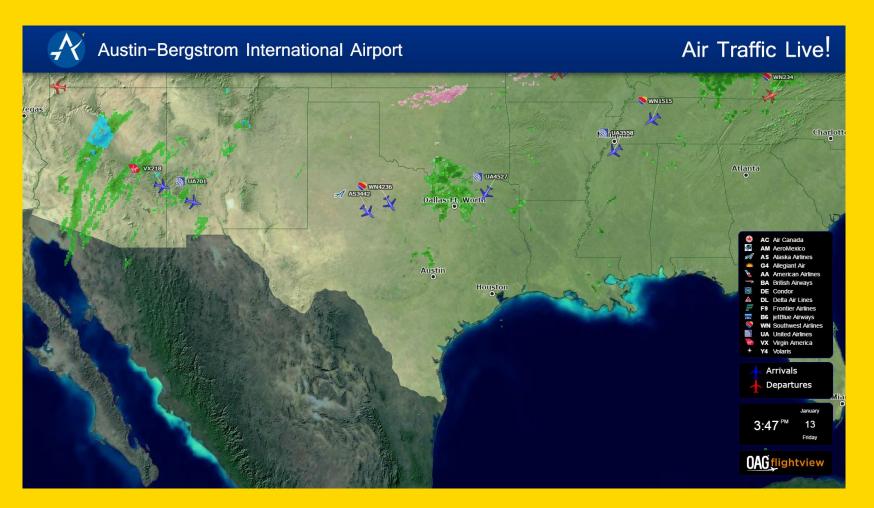

# **Air Traffic Live**

- 1. Regional Map with your airport's current air traffic
- 2. Shown on airport displays throughout the terminal
- Ticket counters, security wait times, gates, baggage, FIDS banks
- 3. Delivers value to travelers, friends, family
- Informative Answers questions, "Where's my plane?"
- Infotainment Visually appealing and interesting